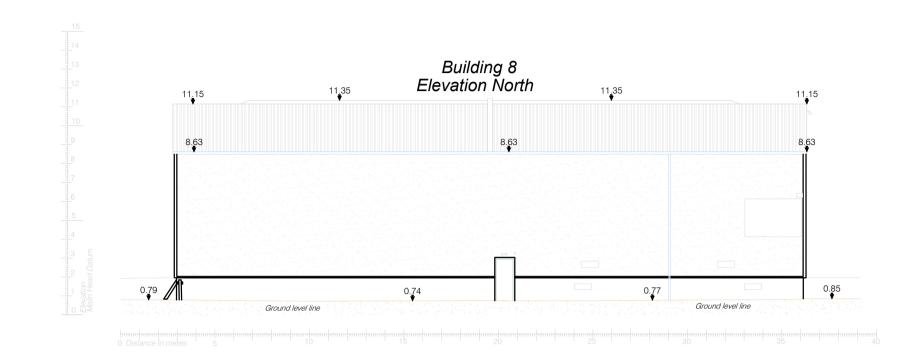

Demolition Works - Elevations (Building 8) scale 1:200 @ A1

FOR KEY PLAN: READ IN CONJUNCTION WITH OMP DRAWING: 1826-0MP-DW-ST-DR-A-1000

| Revision Description                                                                                                                                                                                                                                                                                                                              | Date       | Rev. No. | Issued by | o mahony pike                                                               |                                                           |                                                                        |                                                        |
|---------------------------------------------------------------------------------------------------------------------------------------------------------------------------------------------------------------------------------------------------------------------------------------------------------------------------------------------------|------------|----------|-----------|-----------------------------------------------------------------------------|-----------------------------------------------------------|------------------------------------------------------------------------|--------------------------------------------------------|
| SHD Lodgement to AMP                                                                                                                                                                                                                                                                                                                              | 06.11.2020 | 1        | JM        | email: info@omahonypike.com<br>tel: +353 1 202 7400<br>fax: +353 1 283 0822 |                                                           | Dublin The Chapel Mount St. Anne's Milltown, Dublin 6 D06 XN52 Ireland | Cork 26 South Mall Cork City Co. Cork T12 R2RV Ireland |
|                                                                                                                                                                                                                                                                                                                                                   |            |          |           | Location: Client:                                                           |                                                           | r, Dublin 1                                                            |                                                        |
| Figured dimensions only to be used. This drawing is copyright of O'Mahony Pike Architects Ltd. All information is shared as per approved use in accordance with BS1192(2007) + A2(2016), Table 5; Standard Codes for Suitability of Models and Documents. If 'Information Approval Check' is empty, this information has been shared at SO - WIP. |            |          | •         | Drawing Title:                                                              | Demolition Works - Elevations<br>1826-OMP-DW-ST-DR-A-2002 |                                                                        |                                                        |

Castleforbes -

Sheriff Street Upper, Dublin 1 Glenveagh Living

Prawing Title: Demolition Works - Elevations (buildings to be demolished)

Scale @ A1: 1:200