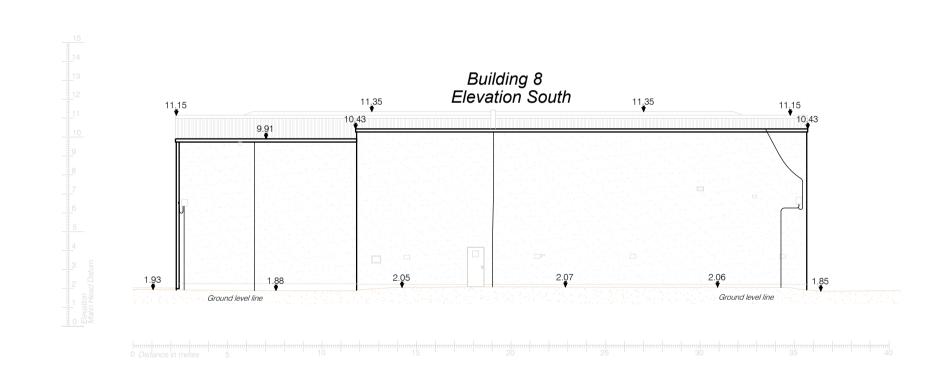

Demolition Works - Elevations (Building 8) scale 1:200 @ A1

FOR KEY PLAN: READ IN CONJUNCTION WITH OMP DRAWING: 1826-0MP-DW-ST-DR-A-1000

| Revision Description                                                                                                                                                                                                                                                                                                                              | Date       | Rev. No. | Issued by | o mahony pike                                                               |                                                           |                                                                        |                                                        |
|---------------------------------------------------------------------------------------------------------------------------------------------------------------------------------------------------------------------------------------------------------------------------------------------------------------------------------------------------|------------|----------|-----------|-----------------------------------------------------------------------------|-----------------------------------------------------------|------------------------------------------------------------------------|--------------------------------------------------------|
| SHD Lodgement to AMP                                                                                                                                                                                                                                                                                                                              | 06.11.2020 | 1        | JM        | email: info@omahonypike.com<br>tel: +353 1 202 7400<br>fax: +353 1 283 0822 |                                                           | Dublin The Chapel Mount St. Anne's Milltown, Dublin 6 D06 XN52 Ireland | Cork 26 South Mall Cork City Co. Cork T12 R2RV Ireland |
|                                                                                                                                                                                                                                                                                                                                                   |            |          |           | Location: Client:                                                           |                                                           | r, Dublin 1                                                            |                                                        |
| Figured dimensions only to be used. This drawing is copyright of O'Mahony Pike Architects Ltd. All information is shared as per approved use in accordance with BS1192(2007) + A2(2016), Table 5; Standard Codes for Suitability of Models and Documents. If 'Information Approval Check' is empty, this information has been shared at SO - WIP. |            |          | •         | Drawing Title:                                                              | Demolition Works - Elevations<br>1826-OMP-DW-ST-DR-A-2002 |                                                                        |                                                        |

Castleforbes -

Sheriff Street Upper, Dublin 1 Glenveagh Living

Prawing Title: Demolition Works - Elevations (buildings to be demolished)

Scale @ A1: 1:200