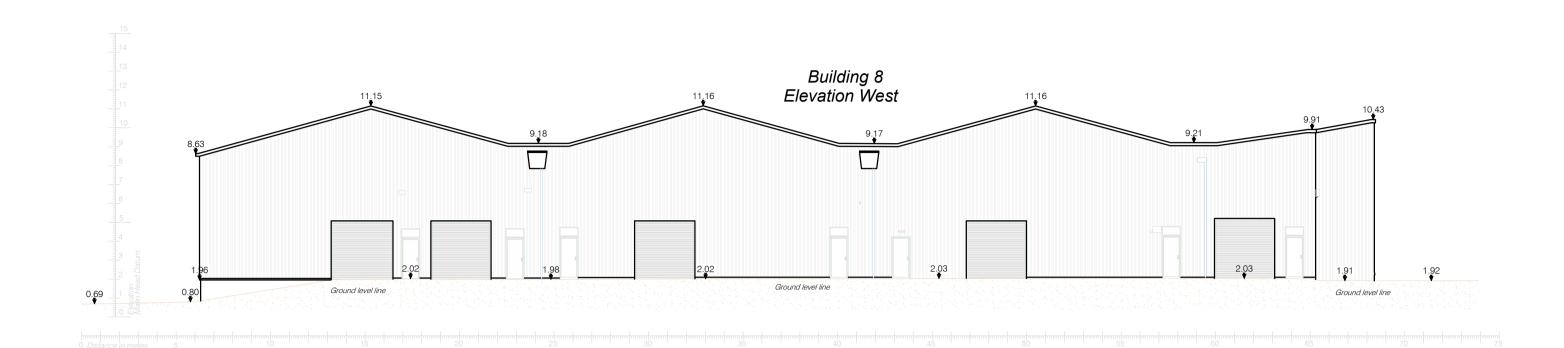

Demolition Works - Elevations (Building 8) scale 1:200 @ A1

FOR KEY PLAN: READ IN CONJUNCTION WITH OMP DRAWING: 1826-0MP-DW-ST-DR-A-1000

| Revision Description                                                                                                                                                                                                                                                                                                                              | Date       | Rev. No. | Issued by | o mahony pike                                                               |                                                           |                                                                        |                                                        |
|---------------------------------------------------------------------------------------------------------------------------------------------------------------------------------------------------------------------------------------------------------------------------------------------------------------------------------------------------|------------|----------|-----------|-----------------------------------------------------------------------------|-----------------------------------------------------------|------------------------------------------------------------------------|--------------------------------------------------------|
| SHD Lodgement to AMP                                                                                                                                                                                                                                                                                                                              | 06.11.2020 | 1        | JM        | email: info@omahonypike.com<br>tel: +353 1 202 7400<br>fax: +353 1 283 0822 |                                                           | Dublin The Chapel Mount St. Anne's Milltown, Dublin 6 D06 XN52 Ireland | Cork 26 South Mall Cork City Co. Cork T12 R2RV Ireland |
|                                                                                                                                                                                                                                                                                                                                                   |            |          |           | Location: Client:                                                           |                                                           | r, Dublin 1                                                            |                                                        |
| Figured dimensions only to be used. This drawing is copyright of O'Mahony Pike Architects Ltd. All information is shared as per approved use in accordance with BS1192(2007) + A2(2016), Table 5; Standard Codes for Suitability of Models and Documents. If 'Information Approval Check' is empty, this information has been shared at SO - WIP. |            |          | •         | Drawing Title:                                                              | Demolition Works - Elevations<br>1826-OMP-DW-ST-DR-A-2002 |                                                                        |                                                        |

Castleforbes -

Sheriff Street Upper, Dublin 1 Glenveagh Living

Prawing Title: Demolition Works - Elevations (buildings to be demolished)

Scale @ A1: 1:200