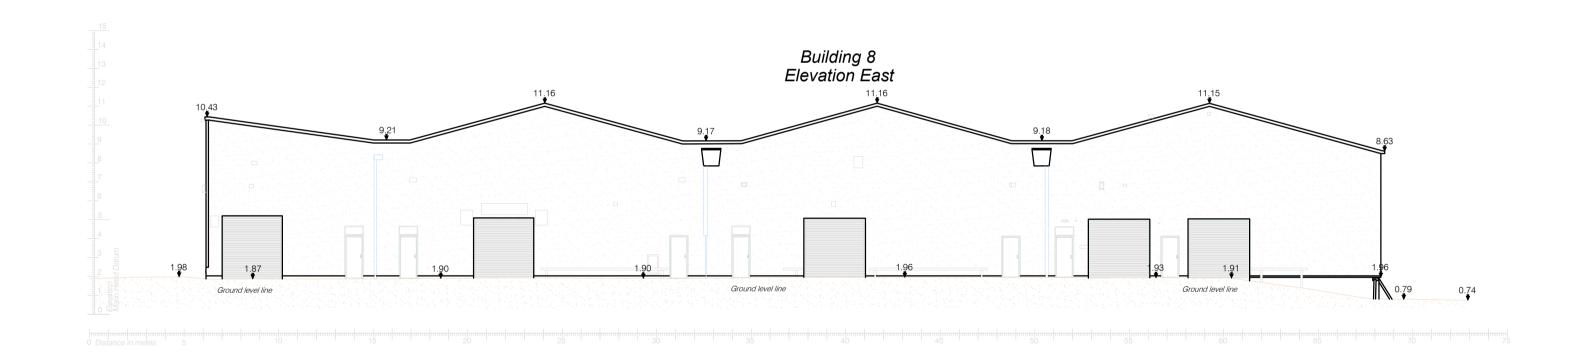

Demolition Works - Elevations (Building 8) scale 1:200 @ A1

FOR KEY PLAN: READ IN CONJUNCTION WITH OMP DRAWING: 1826-0MP-DW-ST-DR-A-1000

| Revision Description                                                                                                                                                                                                                                                                                                                              | Date       | Rev. No. | Issued by | o mahony pike                                                               |                                                           |                                                                        |                                                        |
|---------------------------------------------------------------------------------------------------------------------------------------------------------------------------------------------------------------------------------------------------------------------------------------------------------------------------------------------------|------------|----------|-----------|-----------------------------------------------------------------------------|-----------------------------------------------------------|------------------------------------------------------------------------|--------------------------------------------------------|
| SHD Lodgement to AMP                                                                                                                                                                                                                                                                                                                              | 06.11.2020 | 1        | JM        | email: info@omahonypike.com<br>tel: +353 1 202 7400<br>fax: +353 1 283 0822 |                                                           | Dublin The Chapel Mount St. Anne's Milltown, Dublin 6 D06 XN52 Ireland | Cork 26 South Mall Cork City Co. Cork T12 R2RV Ireland |
|                                                                                                                                                                                                                                                                                                                                                   |            |          |           | Location: Client:                                                           |                                                           | r, Dublin 1                                                            |                                                        |
| Figured dimensions only to be used. This drawing is copyright of O'Mahony Pike Architects Ltd. All information is shared as per approved use in accordance with BS1192(2007) + A2(2016), Table 5; Standard Codes for Suitability of Models and Documents. If 'Information Approval Check' is empty, this information has been shared at SO - WIP. |            |          | •         | Drawing Title:                                                              | Demolition Works - Elevations<br>1826-OMP-DW-ST-DR-A-2002 |                                                                        |                                                        |

Castleforbes -

Sheriff Street Upper, Dublin 1 Glenveagh Living

Prawing Title: Demolition Works - Elevations (buildings to be demolished)

Scale @ A1: 1:200